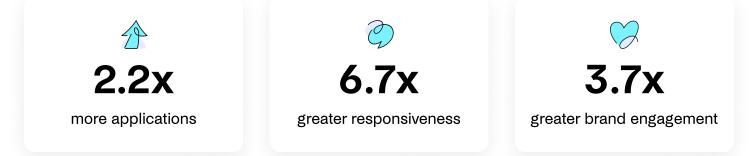

#### Employer partners that upgrade their Handshake accounts achieve:

Whether you're on a big team, or you're a team of one, Handshake is the only tool you need to source and hire early talent. Hire the future of your workforce, today.